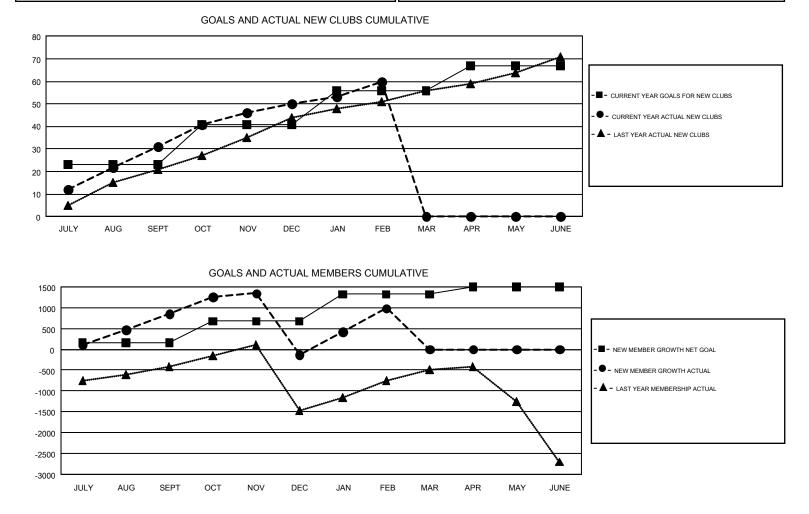

## GMT: V S KUKREJA

REPORT DOES NOT INCLUDE CLUBS IN UNDISTRICTED AREAS.

| Clubs                 |               |           |               | Members               |                                                                |                                                              |                                                    |  |
|-----------------------|---------------|-----------|---------------|-----------------------|----------------------------------------------------------------|--------------------------------------------------------------|----------------------------------------------------|--|
| RESULTS FOR 2016-2017 |               |           |               | RESULTS FOR 2016-2017 |                                                                |                                                              |                                                    |  |
| QUARTER               | NEW CLUB GOAL | NEW CLUBS | DROPPED CLUBS | QUARTER               | NEW MEMBER GROWTH<br>NET GOAL (not reinstated<br>or transfers) | NEW MEMBER<br>GROWTH ACTUAL (not<br>reinstated or transfers) | DROPPED<br>MEMBERS ACTUAL<br>(including transfers) |  |
| JULY/AUG/SEPT         | 23            | 31        | 5             | JULY/AUG/SEPT         | 154                                                            | 2,255                                                        | 1,407                                              |  |
| OCT/NOV/DEC           | 18            | 19        | 64            | OCT/NOV/DEC           | 523                                                            | 1,460                                                        | 2,435                                              |  |
| JAN/FEB/MAR           | 15            | 10        | 10            | JAN/FEB/MAR           | 646                                                            | 1,698                                                        | 582                                                |  |
| APR/MAY/JUNE          | 11            | 0         | 0             | APR/MAY/JUNE          | 177                                                            | 0                                                            | 0                                                  |  |